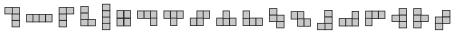

|  |
| 3    |                                                      |  |
| 4    |                                                      |  |
| 5    |                                                      |  |
| 6    |                                                      |  |

| 7  |  |
|----|--|
| 8  |  |
| 9  |  |
| 10 |  |
| 11 |  |
| 12 |  |

| cylinder             | cube    | cone                 | pyramid  |
|----------------------|---------|----------------------|----------|
| pyramid              | sphere  | cylinder             | pyramid  |
| rectangular<br>prism | cone    | rectangular<br>prism | cube     |
| cube                 | pyramid | pyramid              | cylinder |

How to Win You win if you are the first to get four connected rectangles, like: